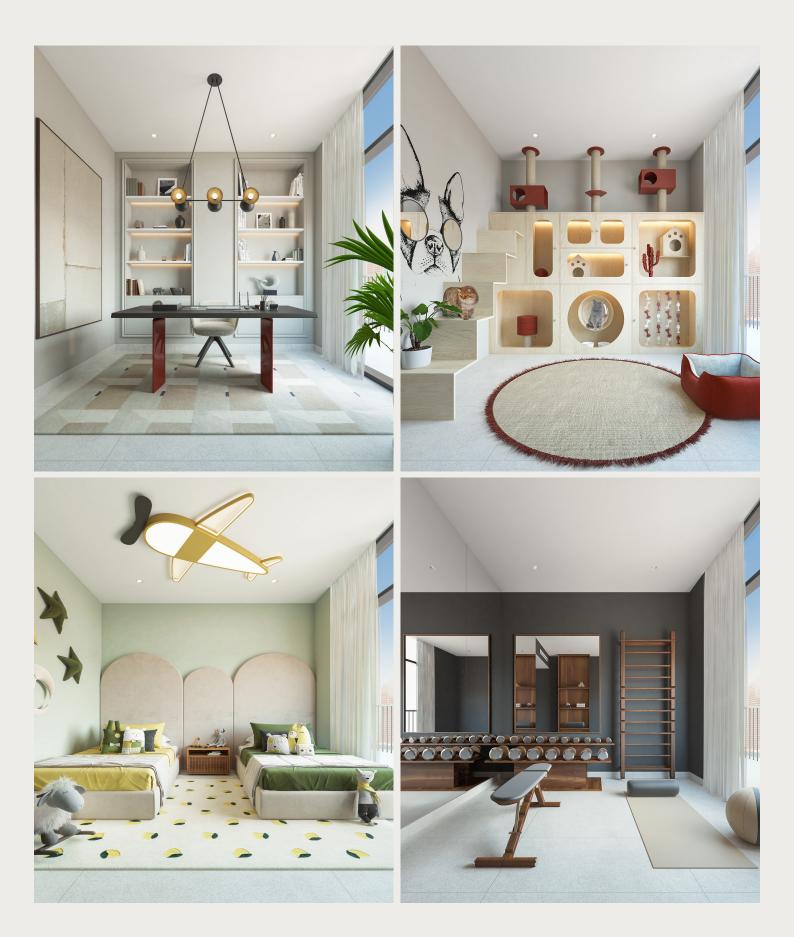

## CUSTOMISABLE HYBRID LIVING

Apartments can be fully-customised to suit your individual needs and requirements. One and two bedroom apartments offer modern day flexibility and give you the opportunity to create a study room, a pet's room, a home gym, a meditation area or a maid's room, thanks to the generous floor plan layouts.