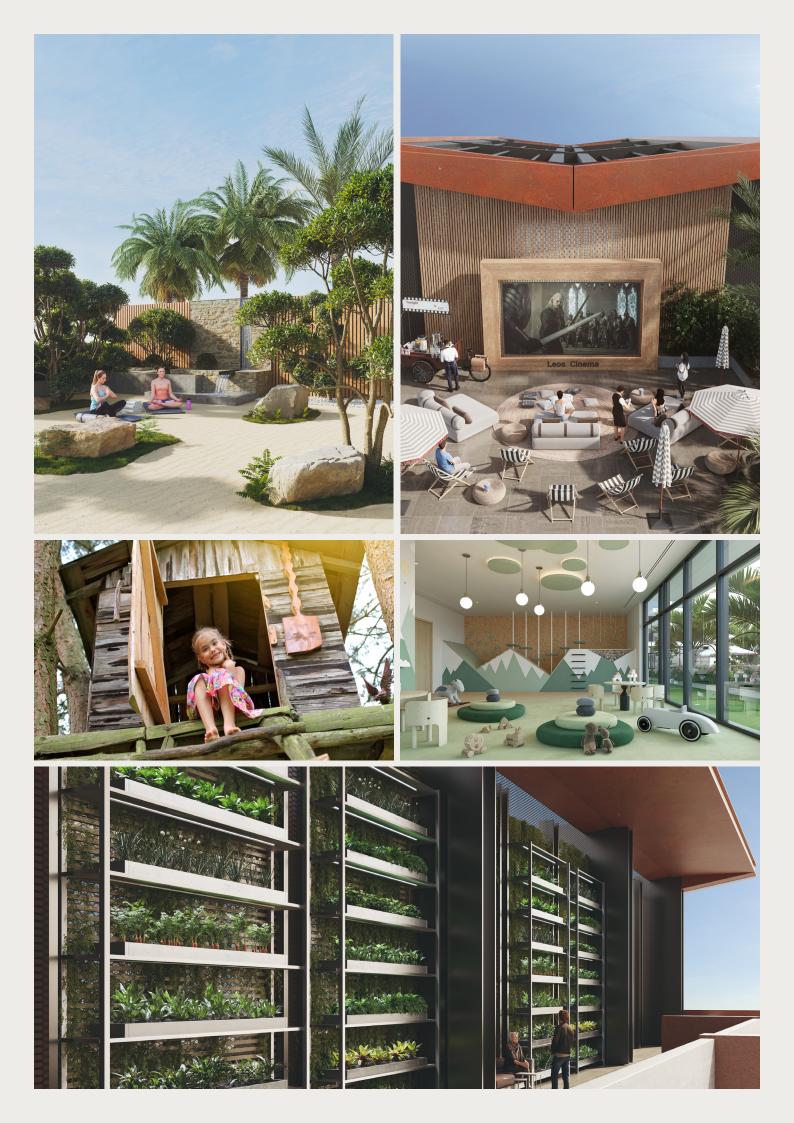

## AMENITIES

- Zen Japanese Garden
- A treehouse
- An urban farm
- Bella Napoli Pizzeria
- Smoke House BBQ
- An outdoor cinema

- Mini-golf
- Table tennis
- Pool aerobics
- Pet daycare & play area
- Como Lounge Café
- Himalayan Tea House