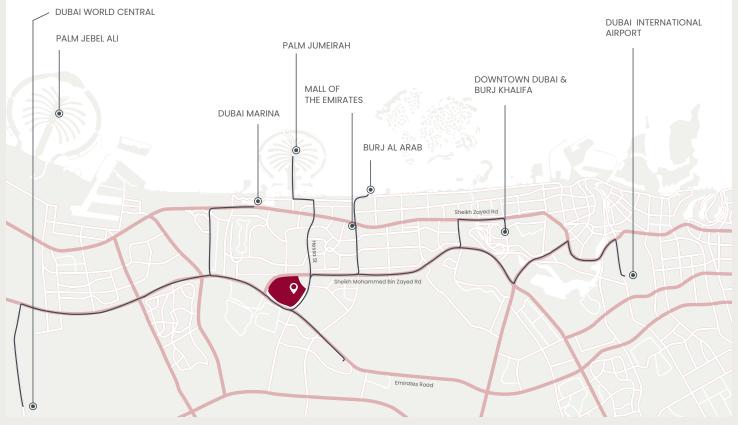

## **EXCELLENCE THROUGH DESIGN**

Hadley Heights is a bespoke residential community launched by LEOS Developments in Dubai. In a strategic location at the heart of Jumeirah Village Circle, residents will enjoy easy access to all areas of the city. The modern development will be home to 216 apartments and retail outlets and aspires to deliver a bespoke lifestyle experience where luxury, elegance and design co-exist in perfect harmony.