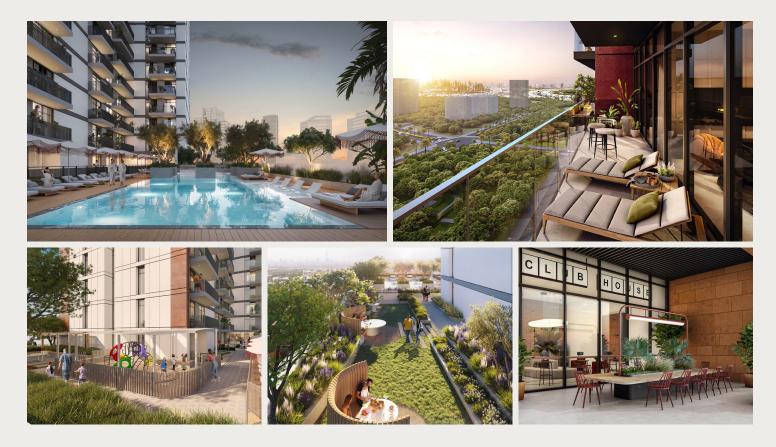

Featuring premium quality apartments with generous living spaces and beautiful communal facilities, residents will enjoy the very best of city living in an established residential neighbourhood.

- 24 hour security
- Covered private parking
- Guest valet parking
- A swimming pool
- A pool deck

- A children's pool
- Beautiful cabanas & in-water loungers
- Landscaped gardens
- Shaded seating areas
- A gym
- A sauna

## AMENITIES

- Zen Japanese Garden
- A treehouse
- An urban farm
- Bella Napoli Pizzeria
- Smoke House BBQ
- An outdoor cinema

- Mini-golf
- Table tennis
- Pool aerobics
- Pet daycare & play area
- Como Lounge Café
- Himalayan Tea House

## AMENITIES

- Changing rooms
- Leos' Da Vinci Art Academy
- LEOS Boxing Academy
- LEOS Dance Studio
- Kid's day care & nursery

- Multi-purpose events hall
- Co-working centre
- Al supermarket
- Concierge by LEOS App